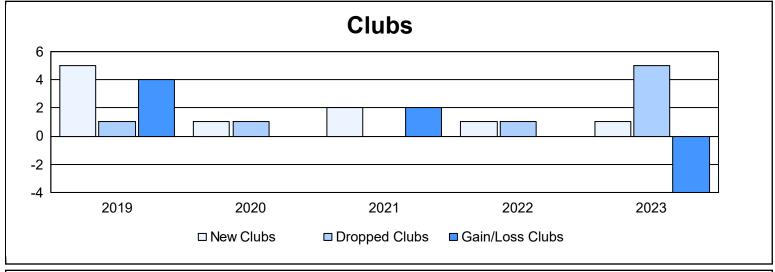

District LA 3 As of June 2023 Cumulative

| Year      | New<br>Clubs | Dropped<br>Clubs | Gain/<br>Loss<br>Clubs | New<br>Members | Charter<br>Members | Reinstate<br>Members | Transfer<br>Members | Total<br>Member<br>Added | Total<br>Members<br>Dropped | Gain/<br>Loss<br>Members |
|-----------|--------------|------------------|------------------------|----------------|--------------------|----------------------|---------------------|--------------------------|-----------------------------|--------------------------|
| 2018-2019 | 5            | 1                | 4                      | 157            | 150                | 1                    | 3                   | 311                      | 178                         | 133                      |
| 2019-2020 | 1            | 1                | 0                      | 102            | 26                 | 9                    | 9                   | 146                      | 302                         | -156                     |
| 2020-2021 | 2            | 0                | 2                      | 188            | 57                 | 3                    | 2                   | 250                      | 214                         | 36                       |
| 2021-2022 | 1            | 1                | 0                      | 133            | 48                 | 14                   | 14                  | 209                      | 238                         | -29                      |
| 2022-2023 | 1            | 5                | -4                     | 93             | 29                 | 13                   | 12                  | 147                      | 331                         | -184                     |
| Average   | 2            | 2                | 0                      | 135            | 62                 | 8                    | 8                   | 213                      | 253                         | -40                      |